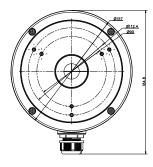

# **Dimension:**

## Parameter:

| Model      | DS-1280ZJ-M      |
|------------|------------------|
|            | Junction Box for |
| Parameters | Dome Camera      |
| Appearance | Hikvision White  |
| Material   | Aluminum Alloy   |
| Dimension  | Φ157×185×51.5mm  |
| Weight     | 621g             |