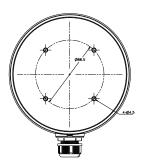

# **Dimension:**

## Parameter:

| Model      | DS-1280ZJ-M      |
|------------|------------------|
|            | Junction Box for |
| Parameters | Dome Camera      |
| Appearance | Hikvision White  |
| Material   | Aluminum Alloy   |
| Dimension  | Φ157×185×51.5mm  |
| Weight     | 621g             |